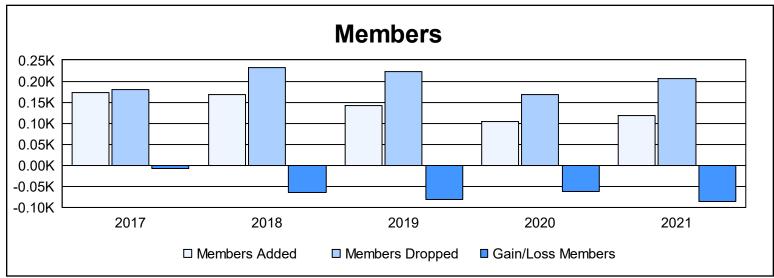

District 24 C

As of June 2021 Cumulative

| Year      | New<br>Clubs | Dropped<br>Clubs | Gain/<br>Loss<br>Clubs | New<br>Members | Charter<br>Members | Reinstate<br>Members | Transfer<br>Members | Total<br>Member<br>Added | Total<br>Members<br>Dropped | Gain/<br>Loss<br>Members |
|-----------|--------------|------------------|------------------------|----------------|--------------------|----------------------|---------------------|--------------------------|-----------------------------|--------------------------|
| 2016-2017 | 0            | 0                | 0                      | 147            | 1                  | 10                   | 15                  | 173                      | 180                         | -7                       |
| 2017-2018 | 0            | 2                | -2                     | 155            | 0                  | 3                    | 9                   | 167                      | 231                         | -64                      |
| 2018-2019 | 1            | 0                | 1                      | 107            | 28                 | 3                    | 4                   | 142                      | 223                         | -81                      |
| 2019-2020 | 0            | 0                | 0                      | 98             | 1                  | 4                    | 1                   | 104                      | 167                         | -63                      |
| 2020-2021 | 0            | 9                | -9                     | 90             | 1                  | 4                    | 23                  | 118                      | 205                         | -87                      |
| Average   | 0            | 2                | -2                     | 119            | 6                  | 5                    | 10                  | 141                      | 201                         | -60                      |